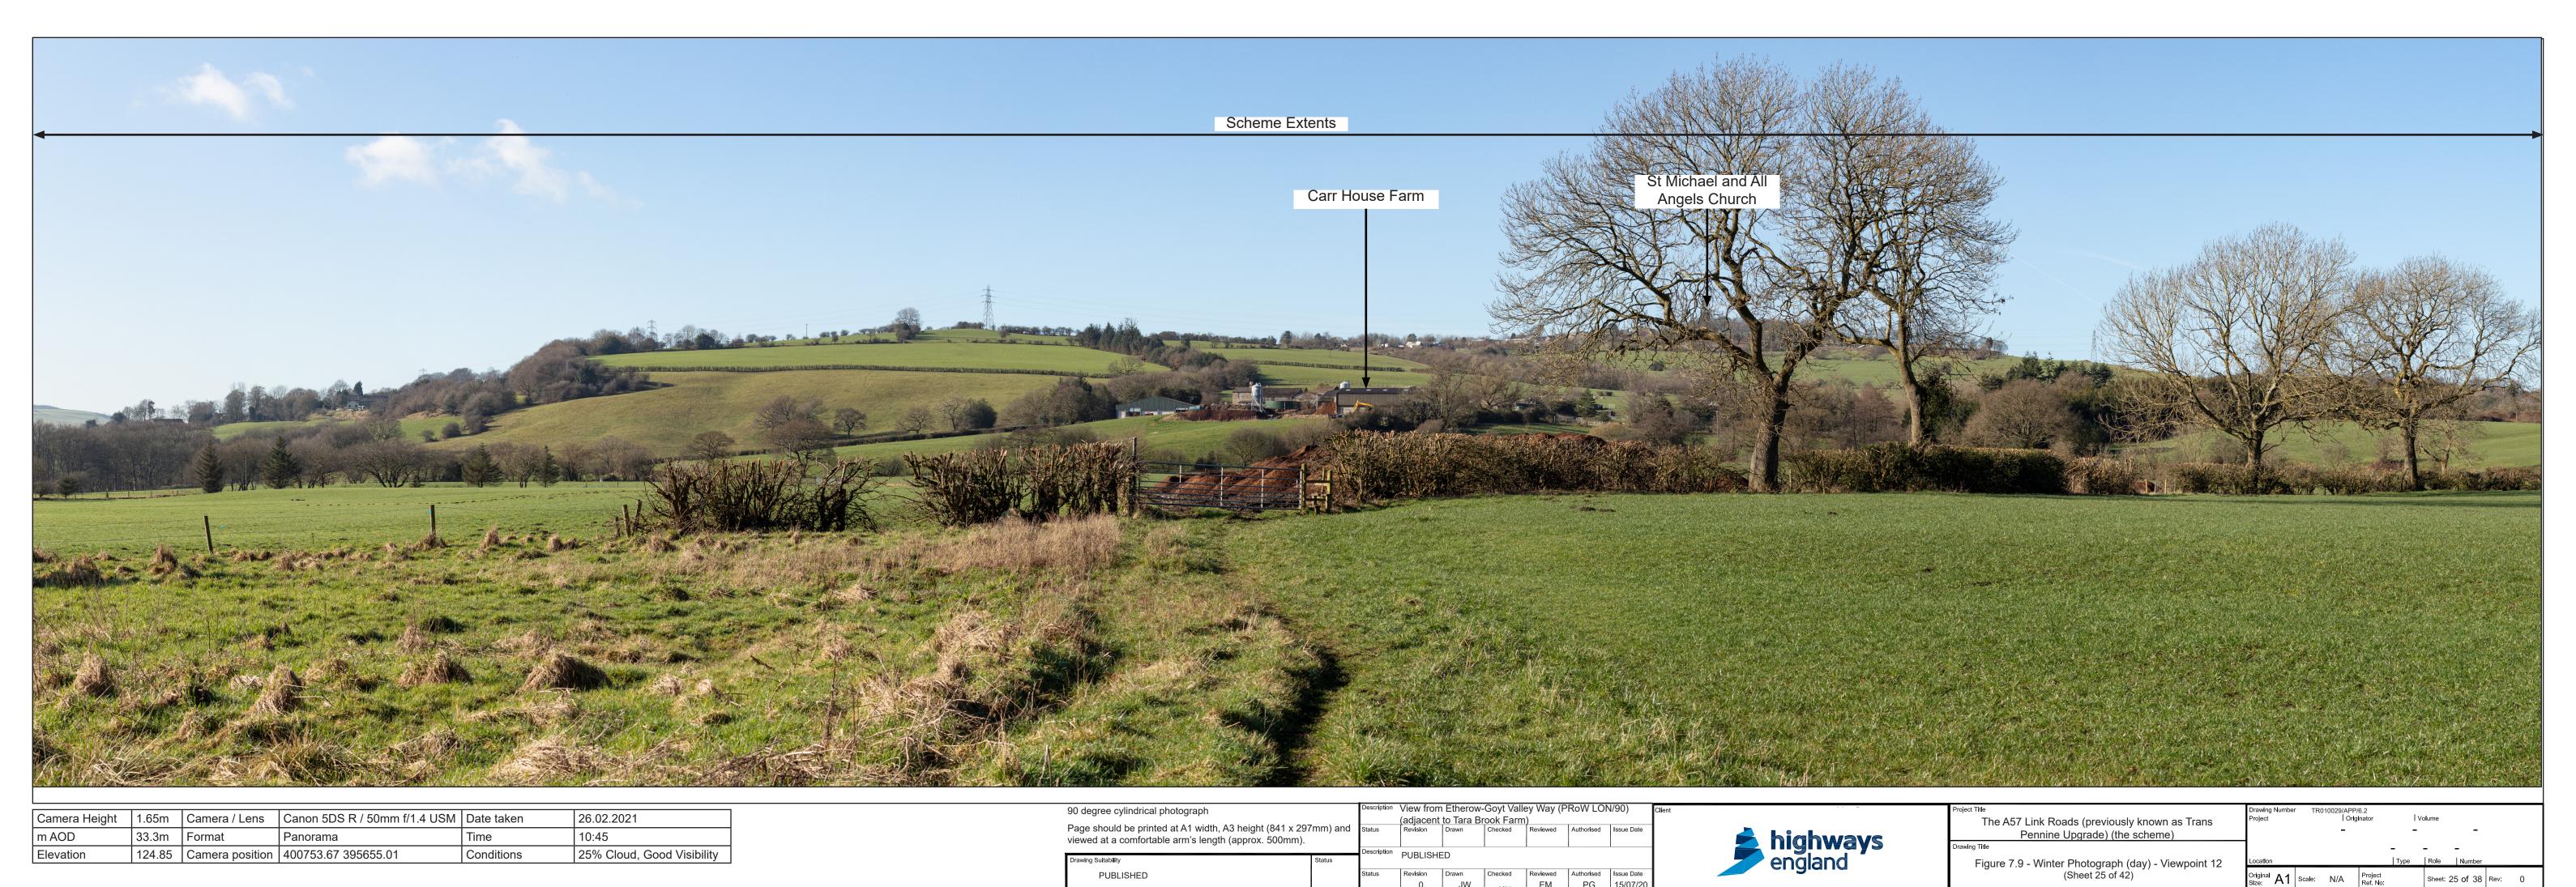

| Camera Height | 1.65m  | Camera / Lens   | Canon 5DS R / 50mm f/1.4 USM | Date taken | 26.02.2021                 |
|---------------|--------|-----------------|------------------------------|------------|----------------------------|
| m AOD         | 33.3m  | Format          | Panorama                     | Time       | 10:22                      |
| Elevation     | 120.57 | Camera position | 401031.44 395637.55          | Conditions | 50% Cloud, Good Visibility |

| 90 degree cylindrical photograph                                                                               |         |
|----------------------------------------------------------------------------------------------------------------|---------|
| Page should be printed at A1 width, A3 height (841 x 297 viewed at a comfortable arm's length (approx. 500mm). | mm) and |
|                                                                                                                |         |
| Drawing Suitability                                                                                            | Status  |